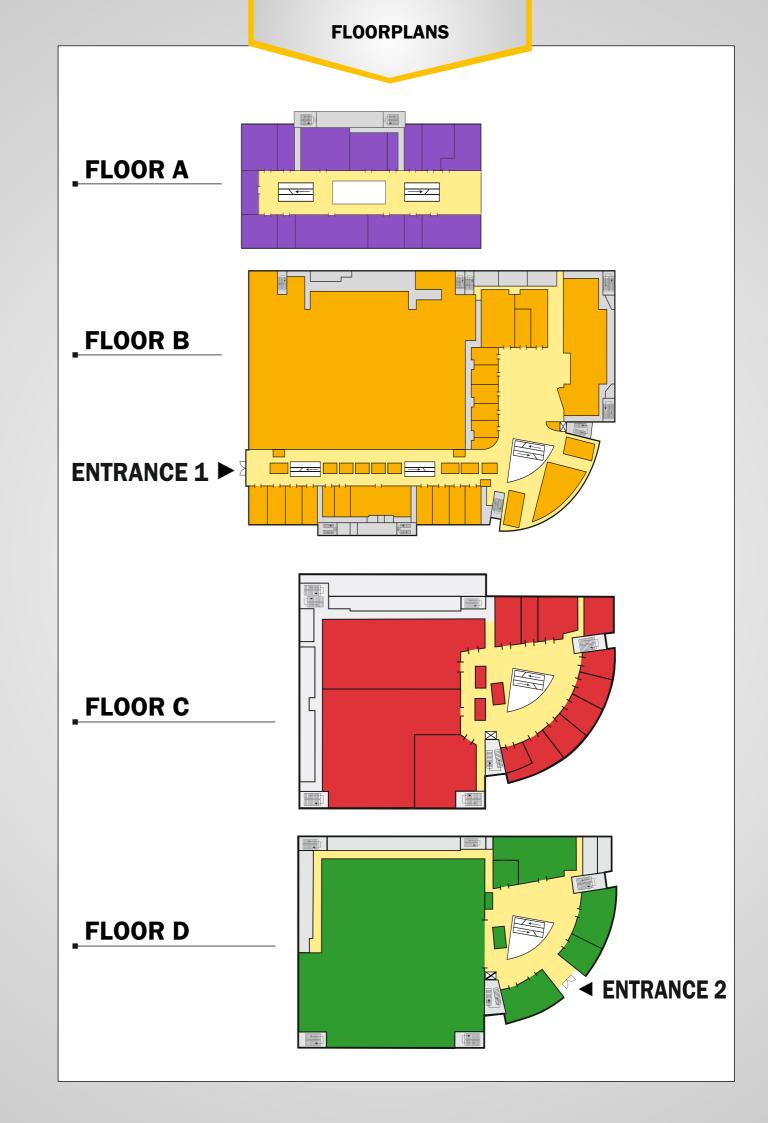

#### **Basic information:**

- GBA 22,147 square meters
- GLA 16,200 square meters
- Number of floors 4 floors
- 2 main entrances: the North and the South
- Free parking 550 parking spaces

## **Main tenants:**

- 4 halls Cinema «Formula Kino / Kronverk Cinema»
- Supermarket of home appliances and electronics «Eldorado»

SEC «Forum» has high environmental standards, answers with all requirement of social security for persons with limited opportunities.