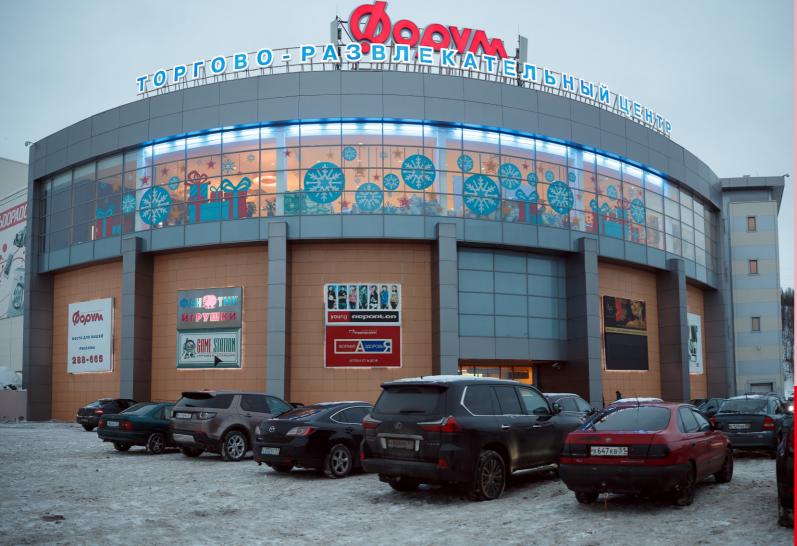

# **SEC «FORUM», INFORMATION**

Opened in September, 2006

#### **Basic information:**

- GBA 22,147 square meters
- GLA 16,200 square meters
- Number of floors 4 floors
- 2 main entrances: the North and the South
- Free parking 550 parking spaces

## **Main tenants:**

- 4 halls Cinema «Formula Kino / Kronverk Cinema»
- Supermarket of home appliances and electronics «Eldorado»

SEC «Forum» has high environmental standards, answers with all requirement of social security for persons with limited opportunities.