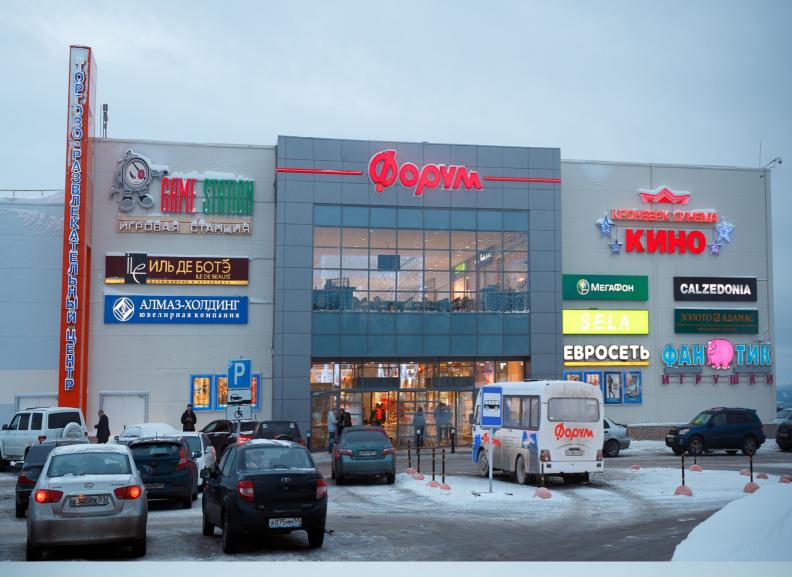

# **SEC «FORUM», INFORMATION**

Opened in September, 2006

#### **Basic information:**

- GBA 22,147 square meters
- GLA 16,200 square meters
- Number of floors 4 floors
- 2 main entrances: the North and the South
- Free parking 550 parking spaces

## **Main tenants:**

- 4 halls Cinema «Formula Kino / Kronverk Cinema»
- Supermarket of home appliances and electronics «Eldorado»

SEC «Forum» has high environmental standards, answers with all requirement of social security for persons with limited opportunities.