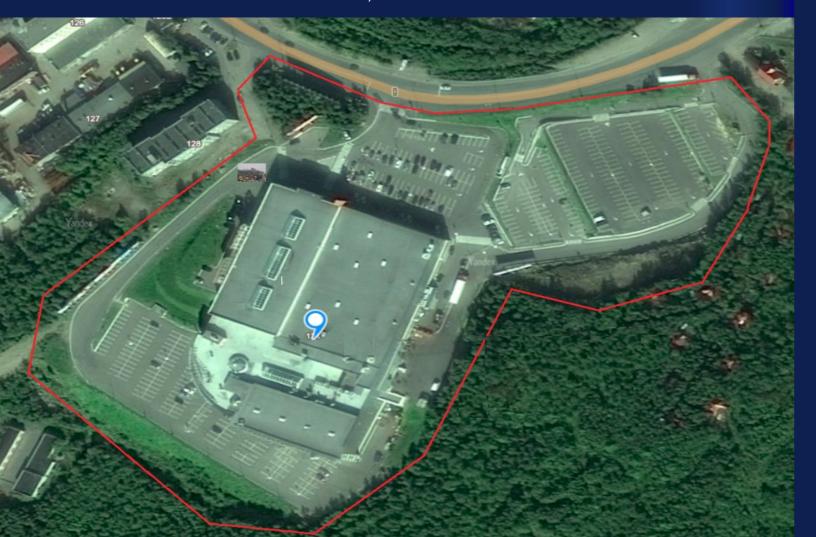

#### **Basic information:**

- GBA 22,147 square meters
- GLA 16,200 square meters
- Number of floors 4 floors
- 2 main entrances: the North and the South
- Free parking 550 parking spaces

www.forumkristi.ru

GBA 22 147 SQM GLA 16 200 SQM

EASY ENTRY / EXIT,
OPEN GROUND PARKING, CONVENIENT HANDLING ZONE