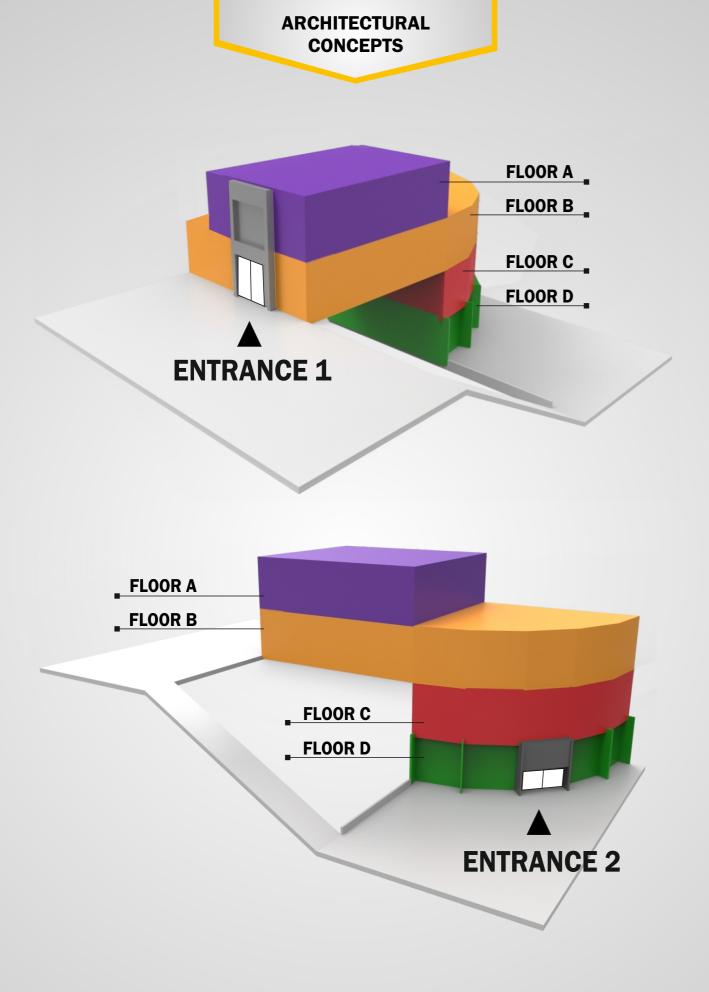

#### **Basic information:**

- GBA 22,147 square meters
- GLA 16,200 square meters
- Number of floors 4 floors
- 2 main entrances: the North and the South
- Free parking 550 parking spaces

## **Main tenants:**

- 4 halls Cinema «Formula Kino / Kronverk Cinema»
- Supermarket of home appliances and electronics «Eldorado»

SEC «Forum» has high environmental standards, answers with all requirement of social security for persons with limited opportunities.